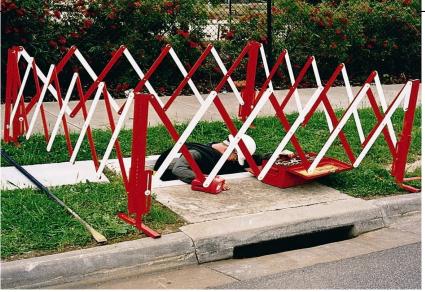

- PRODUCT CODE S/G 120RW
- Expands Up To: 5.5m
- Height: 900mm
- Color: Red & White
- Ideal for the isolation and securing of manholes, elevators and escalators under repair, maintenance on external areas of buildings and emergency situations such as spills.
- Two units used to create a safe work area