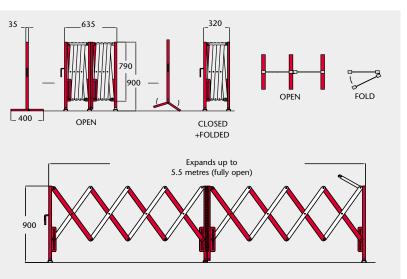

Another feature of Flexi-Guard is the fold-up/fold-down feet, which make the units even more compact for storage in confined spaces or transportation in small service vans.

Expanding to an extra long 5.5 metres, the units can be interlocked together to form a continuous barricade, that is flexible at the same time. Highly visible in red and white with strong and stable feet, Flexi-Guard is the perfect traffic or control device for locations that are confined or irregular in shape.

- PRODUCT CODE S/G 120RW
- Expands Up To: 5.5m
- Height: 900mm
- Color: Red & White
- Ideal for the isolation and securing of manholes, elevators and escalators under repair, maintenance on external areas of buildings and emergency situations such as spills.
- Two units used to create a safe work area