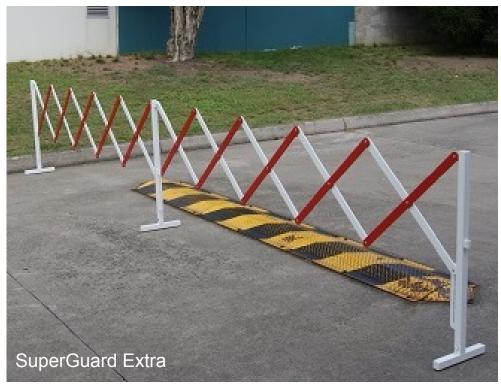

### SUPERGUARD EXTRA

- Product code:
  S/G 102WR
  S/G 102YB
- Weight: 20kg
- Expands upto: 5.5m