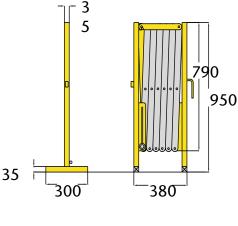

## **Product Description**

Super-Guard is a portable, free-standing expandable crowd control barrier that is ideal for use in rigorous and tough applications such as emergencies, road works, industrial spillage and cleaning situations or to isolate hazards from both people and traffic. Weighing just 13kg, the heavy duty Super-Guard unit is 950mm high, can expand up to 3.5metres in length and is only 380mm wide in its closed position. No complex assembly is required making deployment quick and easy. Constructed from a steel/ aluminium combination, Super-Guard is extremely durable and able to withstand the rigours conditions.