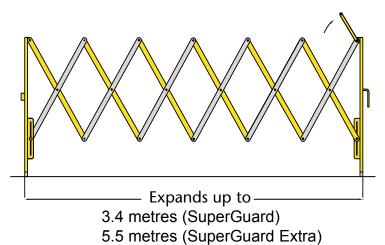

## **Product Description**

Super-Guard is a portable, free-standing expandable crowd control barrier that is ideal for use in rigorous and tough applications such as emergencies, road works, industrial spillage and cleaning situations or to isolate hazards from both people and traffic. Weighing just 13kg, the heavy duty Super-Guard unit is 950mm high, can expand up to 3.5metres in length and is only 380mm wide in its closed position. No complex assembly is required making deployment quick and easy. Constructed from a steel/ aluminium combination, Super-Guard is extremely durable and able to withstand the rigours conditions.

#### SUPERGUARD

- Product code:
  S/G 101WR
  S/G 101YB
- Weight: 13kg
- Expands upto: 3.4m

### SUPERGUARD EXTRA

- Product code:
  S/G 102WR
  S/G 102YB
- Weight: 20kg
- Expands upto: 5.5m