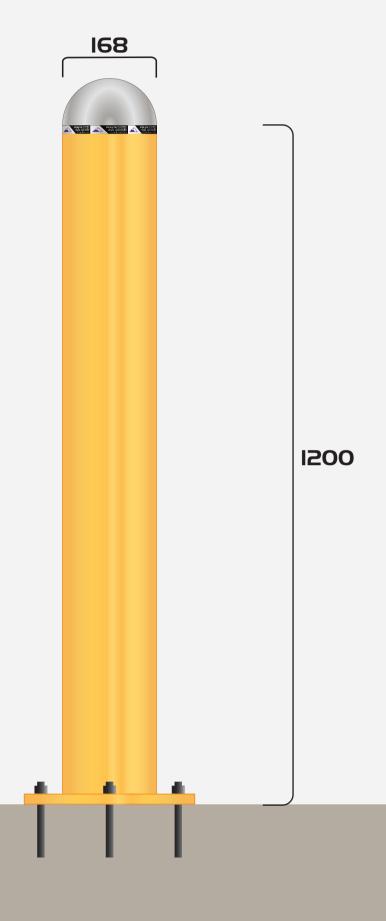

## **Specifications**

| Material: Mild Steel (Рош | Material: Mild Steel (Рошdercoated) |                     | 300 x 10mm |
|---------------------------|-------------------------------------|---------------------|------------|
| Height (Above Surface):   | 1200mm                              | Size of fixing:     | I6mm       |
| Diameter:                 | I68mm                               | Number of fixings:  | 4          |
| Wall Thickness:           | 5mm                                 | Core Hole diameter: | N/A        |
| Weight:                   | 30kg                                | Core Hole depth:    | N/A        |