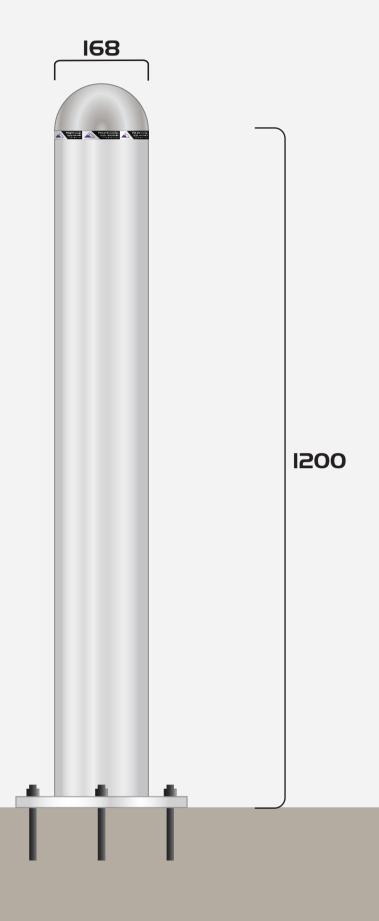

## **Specifications**

| Material: Mild Steel (Рош | Material: Mild Steel (Powdercoated) |                     | 300 x 10mm |
|---------------------------|-------------------------------------|---------------------|------------|
| Height (Above Surface):   | 1200mm                              | Size of fixing:     | l6mm       |
| Diameter:                 | I68mm                               | Number of fixings:  | 4          |
| Wall Thickness:           | 5mm                                 | Core Hole diameter: | N/A        |
| Weight:                   | 30kg                                | Core Hole depth:    | N/A        |