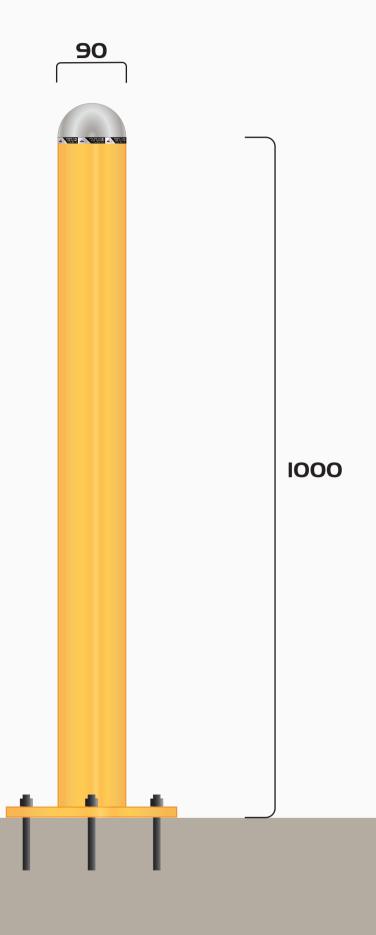

## Specifications

| Material: Mild Steel (Powdercoated) |        | Base Plate:        | 200 x IOmm      |
|-------------------------------------|--------|--------------------|-----------------|
| Height (Above Surface):             | IO20mm | Size of fixing:    | I2mm (Diameter) |
| Diameter:                           | 90mm   | Number of fixings: | 4               |
| Wall Thickness:                     | 5mm    | Core Hole diameter | : N/A           |
| Weight:                             | lOkg   | Core Hole depth:   | N/A             |