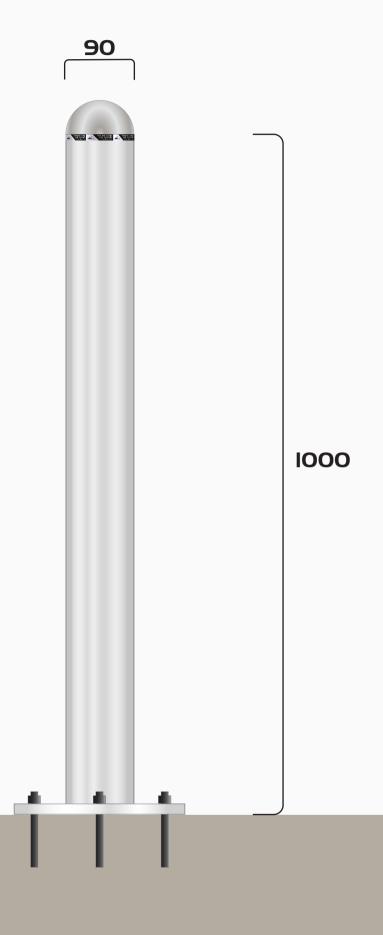

## Specifications

| Material: Mild Steel (Powdercoated) |        | Base Plate:        | 200 x IOmm      |
|-------------------------------------|--------|--------------------|-----------------|
| Height (Above Surface):             | IO20mm | Size of fixing:    | I2mm (Diameter) |
| Diameter:                           | 90mm   | Number of fixings: | 4               |
| Wall Thickness:                     | 5mm    | Core Hole diameter | : N/A           |
| Weight:                             | lOkg   | Core Hole depth:   | N/A             |